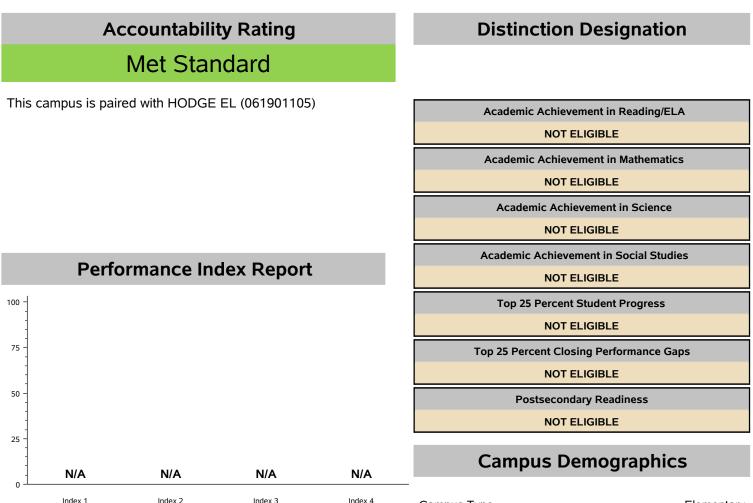

## **TEXAS EDUCATION AGENCY 2015 Accountability Summary**

THE ANN WINDLE SCHOOL FOR YOUNG CH (061901114) - DENTON ISD

| 1 | IN/A                   | 11/17               | N/A                         | 11/7                       |
|---|------------------------|---------------------|-----------------------------|----------------------------|
|   | Index 1                | Index 2             | Index 3                     | Index 4                    |
|   | Student<br>Achievement | Student<br>Progress | Closing<br>Performance Gaps | Postsecondary<br>Readiness |
|   |                        |                     |                             |                            |

## **Performance Index Summary**

| Index                        | Points<br>Earned | Maximum<br>Points | Index<br>Score |
|------------------------------|------------------|-------------------|----------------|
| 1 - Student Achievement      | N/A              | N/A               | N/A            |
| 2 - Student Progress         | N/A              | N/A               | N/A            |
| 3 - Closing Performance Gaps | N/A              | N/A               | N/A            |
| 4 - Postsecondary Readiness  | N/A              | N/A               | N/A            |

| Campus Type                           | Elementary   |
|---------------------------------------|--------------|
| Campus Size                           | 112 Students |
| Grade Span                            | PK - PK      |
| Percent Economically<br>Disadvantaged | 86.6         |
| Percent English Language<br>Learners  | 35.7         |
| Mobility Rate **                      | N/A          |